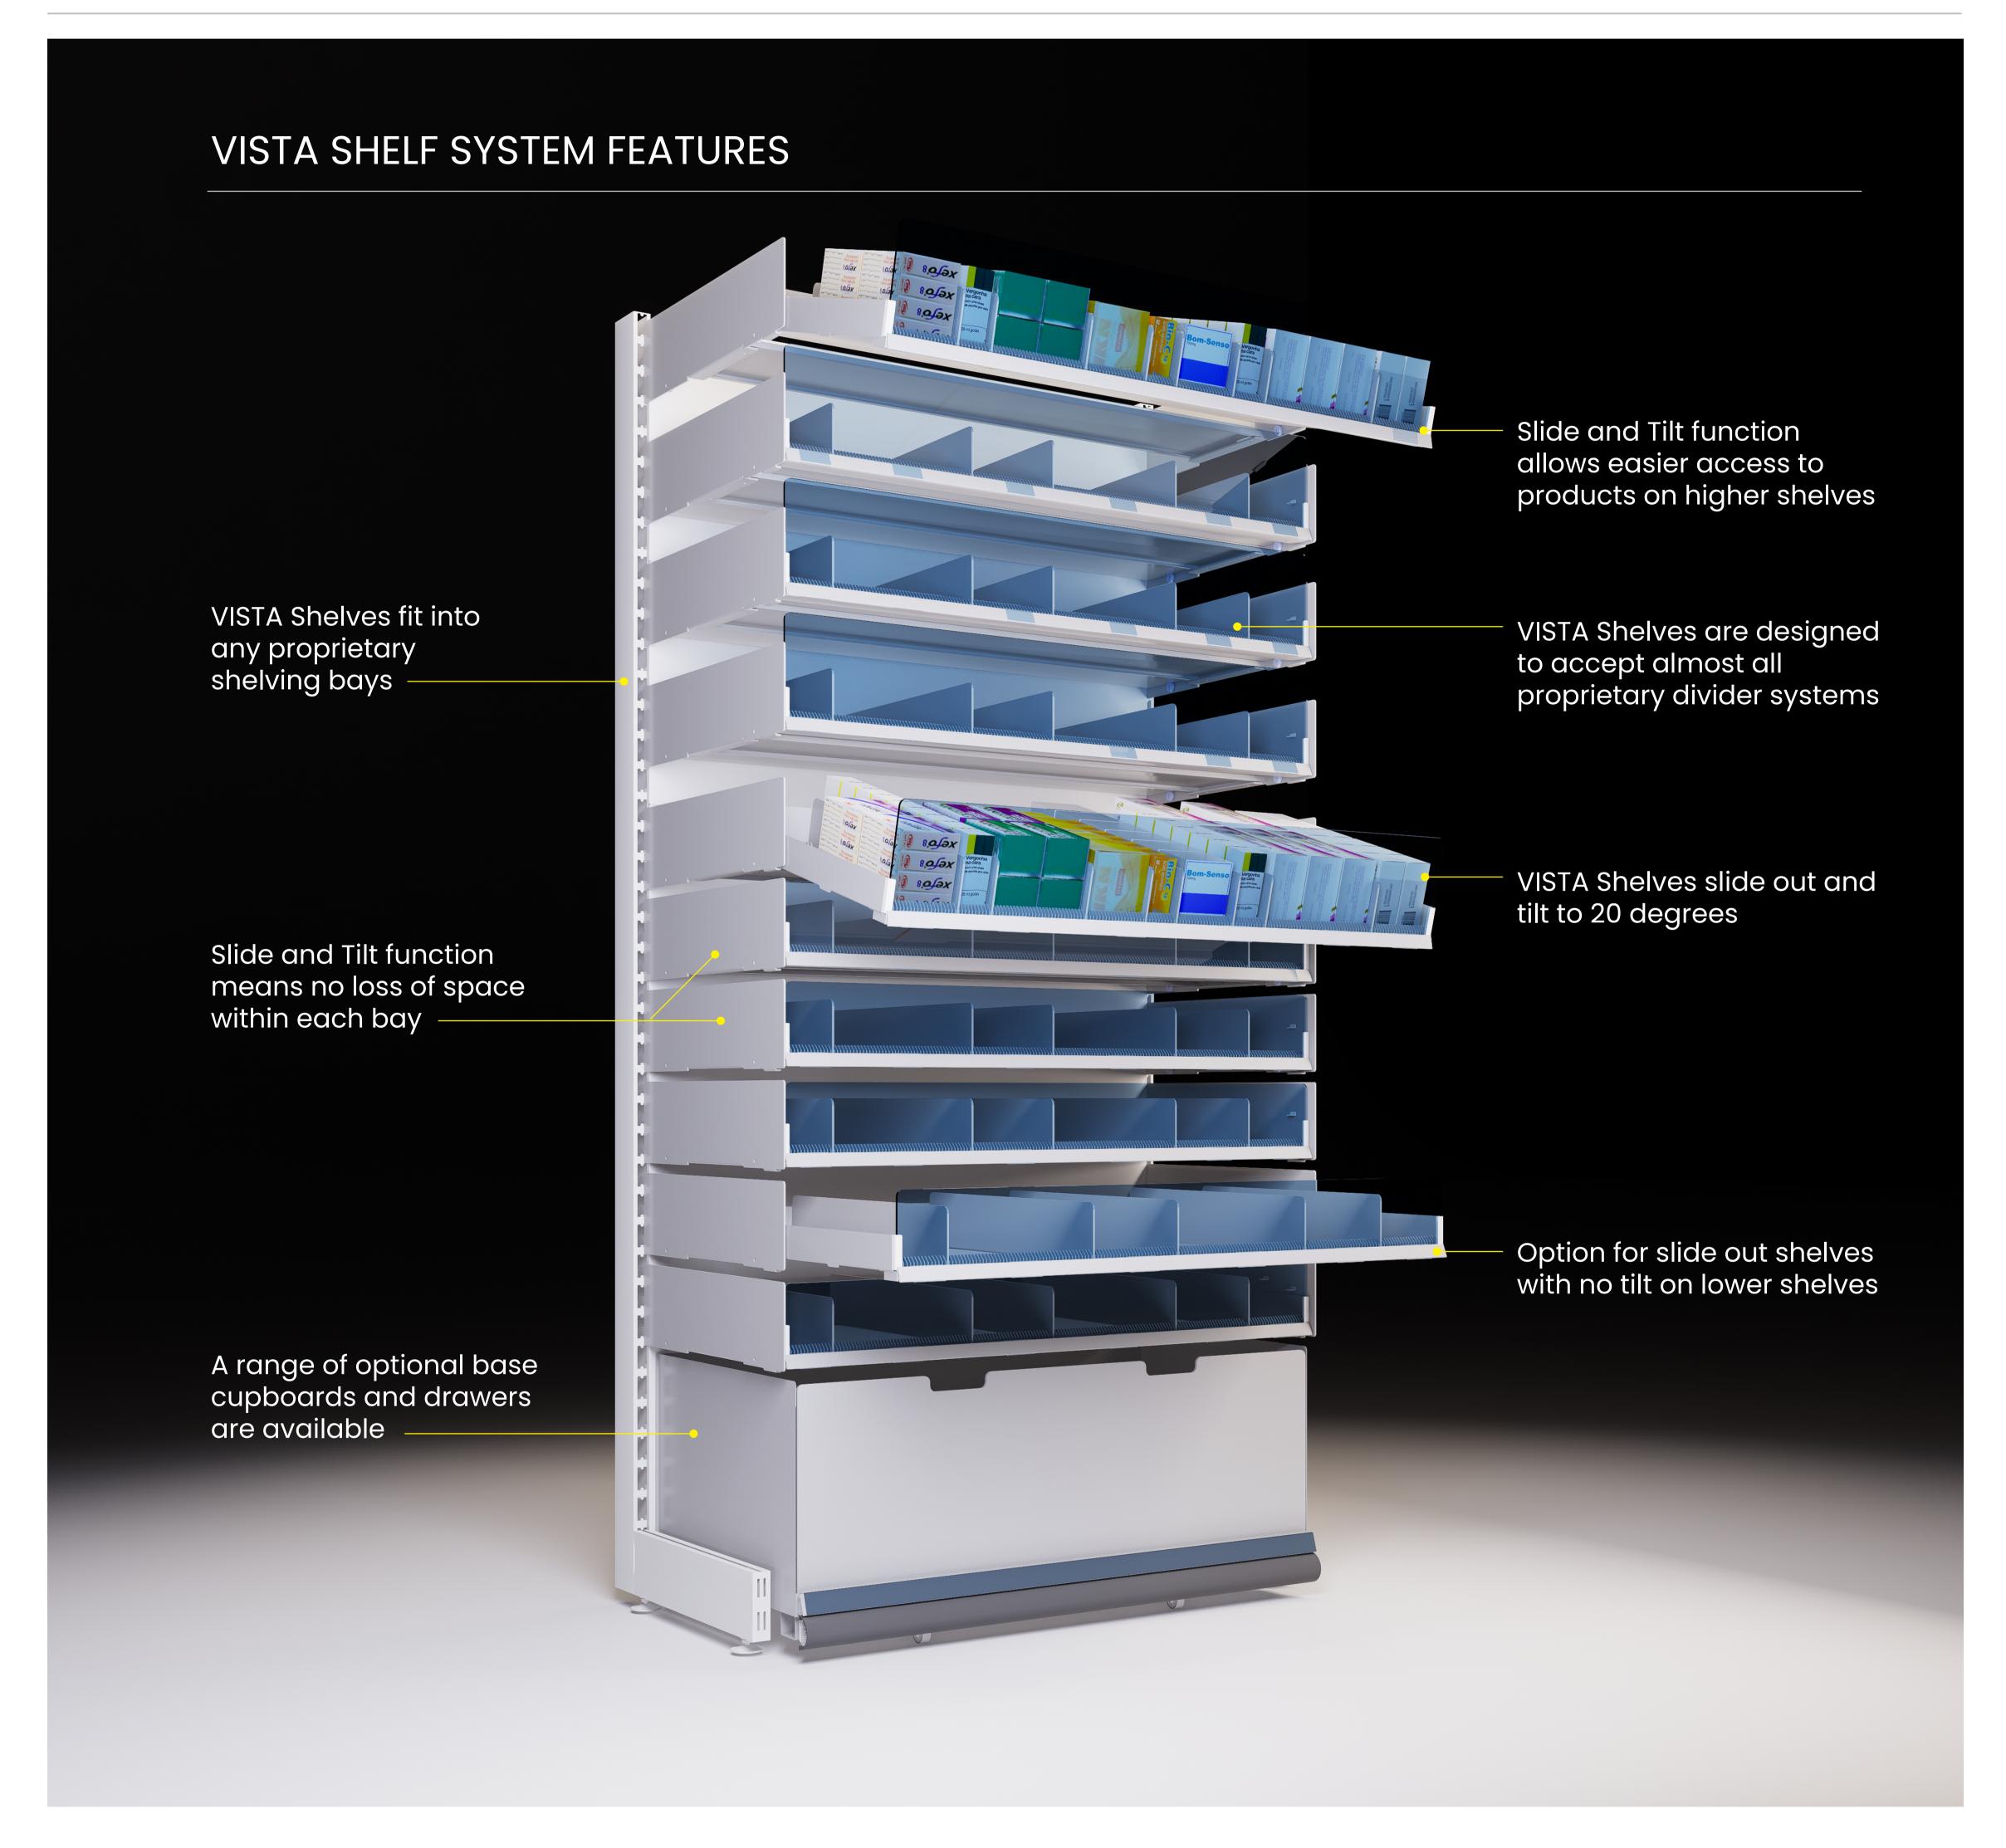

## Smooth Slide and Tilt action provides easy access to all products - with no loss of wall bay space.

The Vista Shelf is a pull-out tray (that also tilts if required) to allow improved access to your products... for stock rotation, counting and re-merchandising.

Fabricated from mild steel, the lightweight Vista shelf is very strong and can be made to any size and colour – and amazingly, it will fit into any exiting shelving bay – including chiller units!

When products require it, the Vista Shelf can be supplied with any proprietary pusher system ... whilst still providing the benefits of easier stock rotation and counting.

The simple two-part construction operates freely - without the need for runners or springs, making it robust and long lasting - and with practically no maintenance!

- KEY BENEFITS
- Slides out and tilts to allow easy visibility of stock
- Reduces merchandising and stock taking time
- Easy to fit requires no tools
- Adaptable fits to all store wall bay systems
- Flexible adjustable to fit most bottle sizes
- Additional promotional opportunities via front riser
- Strong design all steel construction reduces maintenance