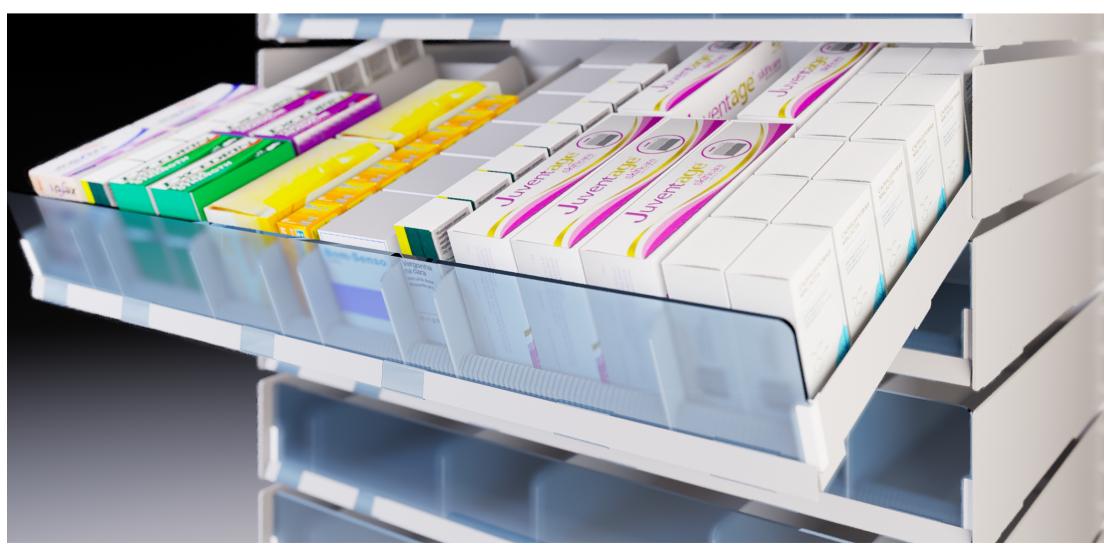

## Smooth Slide and Tilt action provides easy access to all products - with no loss of wall bay space.

The Vista Shelf is a pull-out tray (that also tilts if required) to allow improved access to your products... for stock rotation, counting and re-merchandising.

The simple two-part construction operates freely - without the need for runners or springs, making it robust and long lasting - and with practically no maintenance!

- KEY BENEFITS
- Slides out and tilts to allow easy visibility of stock
- Reduces merchandising and stock taking time
- Easy to fit requires no tools
- Adaptable fits to all store wall bay systems
- Flexible adjustable to fit most bottle sizes
- Additional promotional opportunities via front riser
- Strong design all steel construction reduces maintenance