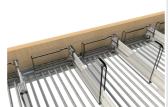

Soft Handle used to easily pull and push bottle crook

Bridge devise snaps into . integral T-Rail and allows any width product to be accommodated

Front Riser is fitted to ... existing shelf and has channels to add epos or promotional messages