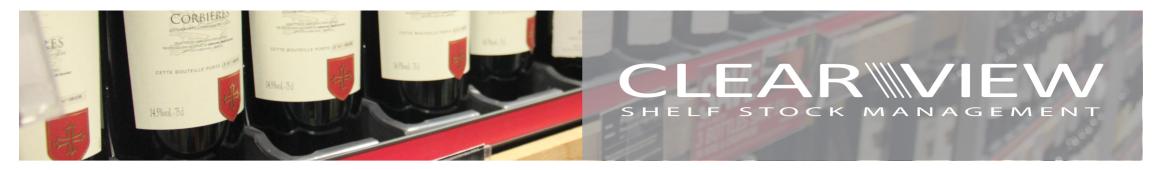

Now your product display can be perfectly merchandised every time with the CLEARVIEW system.

The CLEARVIEW system allows you to easily and quickly maintain a fully merchandised presentation on all shelves. The system is visually unobtrusive, providing a stylish aesthetic solution that keeps your stock where is should be and also matches up to the

quality of finish demanded by major store groups.

Ease of placement, ease of use and speed of staff operation are important in generating additional sales –the CLEARVIEW System delivers all three. Expandable length Bottle Cradle caters for all standard sizes